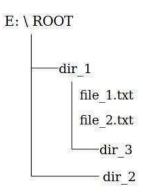

## Attempt any SIX questions.

[6x5 = 30]

- 1. What is Operating system? Explain the major functions of Operating System. [1+4]
- 2. Differentiate between primary and secondary memory.

[5]

[1]

- 3. What is computer virus? Explain symptoms of computer virus. [1+4]
- 4. Define database? Explain the advantages of database over file based system. [1+4] 5. What is proxy server? Write down the benefit of using proxy server in the organization. [5]
- 6. Define e-commerce? Mention the benefits of using it in the context of customer? [1+4]
- 7. Consider the following structure and answer the questions. (E:/> is current prompt)

file 2.txt

- a. Write down DOS command to create above files and directories. [2]
- b. Write down DOS command to move all text file into dir 3 directory. [1]
- c. Write DOS command to delete dir\_1 directory.
- d. Hide the root directory from E drive. [1]